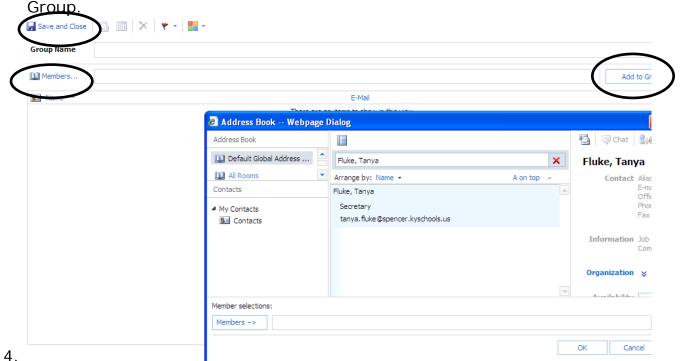

## Creating & Updating Contact Groups in Webmail

- 1. From Webmail, click on Contacts
- 2. From Contacts, click on the drop-down box next to New and select Group

3. You can either select Members to search the Global for your contact or if you are adding an outside contact to your group, you can simply type in the email address of the contact in the box next to Members and then select the button Add to

Once you have added all of the contacts to the group, click on Save and Close.

- 5. To update your Group Contact List, Click on Contacts (lower left corner) then bullet Groups.
- 6. Search for the Contact that you would like to modify.
- 7. Double click on the Contact Group you would like to modify.
- To delete a Contact from the group click on the contact name and select Remove From Group.
- To add a Contact to the group, follow the procedures in #3.
- 10. Always click Save and Close before exiting.