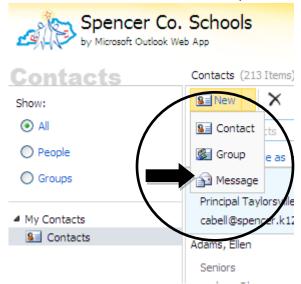

## Creating & Updating Contact Groups in Webmail

- 1. From Webmail, click on Contacts
- 2. From Contacts, click on the drop-down box next to New and select Group

3. You can either select Members to search the Global for your contact or if you are adding an outside contact to your group, you can simply type in the email address of the contact in the box next to Members and then select the button Add to

Once you have added all of the contacts to the group, click on Save and Close.

- 5. To update your Group Contact List, Click on Contacts (lower left corner) then bullet Groups.
- 6. Search for the Contact that you would like to modify.
- 7. Double click on the Contact Group you would like to modify.
- To delete a Contact from the group click on the contact name and select Remove From Group.
- To add a Contact to the group, follow the procedures in #3.
- 10. Always click Save and Close before exiting.